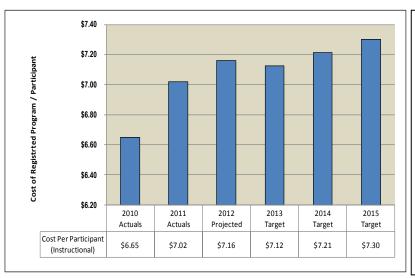

on.
- Parks, Forestry and Recreation forecasts the volume of work orders to increase by 53,366 or 16% between 2011 and 2015 as efforts are re-directed from core operations to the full implementation of EAB management.

#### Efficiency Measure – Park Services

 Efficiency in Parks Services is measured by dividing the gross expenditure by the number of hectares maintained for an average cost per hectare.



Efficiency Measure - Community Recreation (Registered)

- To measure efficiency for Community Recreation, the gross expenditure for registered programs in Community Recreation is divided by the total number of participant visits for a per participant cost.
- Registered programs include skating, aquatics, fitness, camps, arts and general interest, as well as after school recreation care.





- Based on the User Fee Policy approved by City Council on September 24, 2012, PF&R will calculate the full cost of providing registered and instructional programs which will incorporate direct and indirect operating costs, as well as capital costs, to determine whether the current fees for these programs are at the appropriate cost recovery level. Efficiency Measure - Community Recreation (Leisure)

- Parks, Forestry and Recreation also tracks the expenditure per participant for leisure and drop-in programs.
- Leisure and drop-in programs include skating, aquatics, fitness, camps, arts and general interest.



#### Efficiency Measure – Golf

 The cost of offering a round of golf is measured by the gross expenditure divided by the number of golf rounds played during the year.



#### E