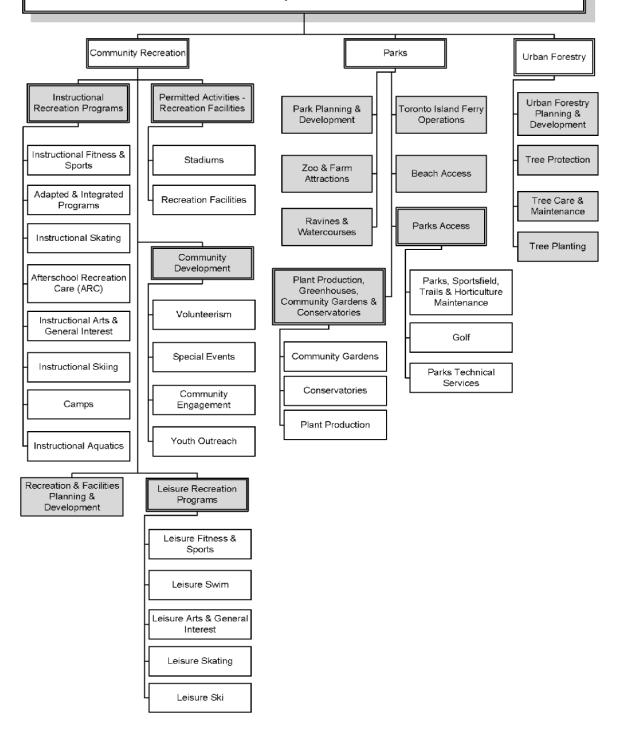

#### **Program Map and Service Profiles**

#### Parks, Forestry & Recreation

Parks, Forestry and Recreation brings together all of Toronto's diverse communities on a common ground. We provide a wide variety of leisure and recreational opportunities that include all Toronto residents. In our centres, parks and playing fields, we encourage communities to help themselves, and aid Torontonians to become the best they can be. We measure our success by quality, satisfaction and community development outcomes. Our parks, playing fields and recreation centres and amenities along with our trails, forests, meadows, marshes, and ravines, will be beautiful, clean, safe, and accessible, meeting all our communities' needs.