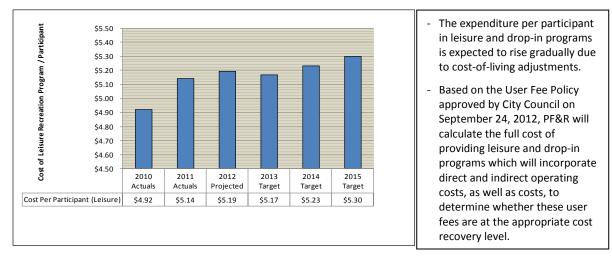

rticipant visits for a per participant cost.
- Registered programs include skating, aquatics, fitness, camps, arts and general interest, as well as after school recreation care.





- Based on the User Fee Policy approved by City Council on September 24, 2012, PF&R will calculate the full cost of providing registered and instructional programs which will incorporate direct and indirect operating costs, as well as capital costs, to determine whether the current fees for these programs are at the appropriate cost recovery level. Efficiency Measure - Community Recreation (Leisure)

- Parks, Forestry and Recreation also tracks the expenditure per participant for leisure and drop-in programs.
- Leisure and drop-in programs include skating, aquatics, fitness, camps, arts and general interest.



#### Efficiency Measure – Golf

 The cost of offering a round of golf is measured by the gross expenditure divided by the number of golf rounds played during the year.



#### Efficiency Measure – Ferry Services

• To measure the efficiency of Ferry Services, the gross expenditure for providing ferry services is divided by the total number of ferry rides for a cost per ferry rider.



#### 2012 Budget Variance Analysis

|                    | 2010<br>Actuals | 2011<br>Actuals | 2012<br>Approved<br>Budget | 2012<br>Projected<br>Actuals* | 2012 Approv<br>vs Projecte<br>Varia | d Actual |
|--------------------|-----------------|-----------------|----------------------------|-------------------------------|-------------------------------------|----------|
| (In \$000s)        | \$