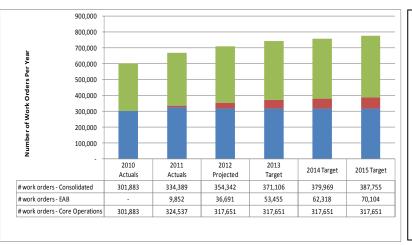

ng 4,557 trees, injecting over 4,000 trees with TreeAzin, and replacing 2,600 trees to manage and mitigate the impact of EAB on the city's urban forest.
- ✓ The After-School Recreation Care (ARC) which is held at 29 locations in priority neighbourhoods across the City had over 800 daily participants from September to June.
- ✓ Completed Recreation Service Plan.
- ✓ Implemented the conversion of Welcome Policy to a fee based subsidy to improve access.

#### 2012 Performance

Output Measure – Urban Forestry

- Parks, Forestry and Recreation monitors the number of work orders completed each year as a measure of Urban Forestry's output.
- The following performed activities are counted as a work order: the number of trees planted, removed, inspected, pruned, and the number of storm clean-ups.



- The number of work orders increased by 32,506 or 10.8% between 2010 and 2011 due to the focus on proactive area tree maintenance and Emerald Ash Borer infestation.
- Parks, Forestry and Recreation forecasts the volume of work orders to increase by 53,366 or 16% between 2011 and 2015 as efforts are re-directed from core operations to the full implementation of EAB management.

#### Efficiency Measure – Park Services

 Efficiency in Parks Services is measured by dividing the gross expenditure by the number of hectares maintained for an average cost per hectare.



Efficiency Measure - Community Recreation (Registered)

- To measure efficiency for Community Recreation, the gross expenditure for registered programs in Community Recreation is divided by the total number of participant visit