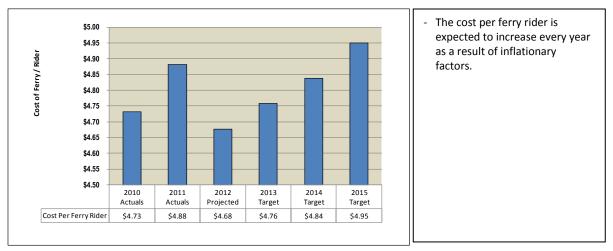

#### Establish a Ferry Replacement Reserve

- The Ferry Service operates year-round transportation services to residents of the Island and visitors to the Park, as well as vehicles to and from the Toronto Islands from the ferry terminal at the foot of Bay Street.
- The ferry fleet is comprised of five aging vessels acquired between 1910 and 1963 requiring estimated repairs and maintenance of approximately \$0.200 million per vessel over the next two years in order to maintain the fleet in operationally ready condition.
- Given the costly repairs and recent passenger load limits imposed by Transport Canada, the establishment of a Ferry Replacement Reserve is recommended. Annual contributions are required to eventually replace the existing fleet with new, modern vessels that are designed and constructed to meet the varying demands of ferry riders throughout the year.
- Parks, Forestry and Recreation's 2013 Recommended Operating Budget provides an initial contribution from the base budget of \$0.500 million to establish a Ferry Replacement Reserve which represents 2% of the total fleet replacement value of \$25 million.
- Based on an annual incremental contribution of \$0.150 million per year to the base funding of \$0.500 million commencing in 2014, the Program projects sufficient funding to purchase a new ferry by 2020. See table below. Should a vessel be beyond repair and require replacement earlier than 2020 then partial funding options will be considered in the Program's future year capital budgets.

## Ferry Replacement Reserve Schedule

In (\$000's)

 It is recommended that the Program undertake a full cost recovery analysis of ferry services to include both direct and indirect costs of Ferry Operations and capital replacement costs into future ferry user fees, such that the portion of the user fee attributed to capital replacement be contributed to the Ferry Reserve as part of the annual contribution.