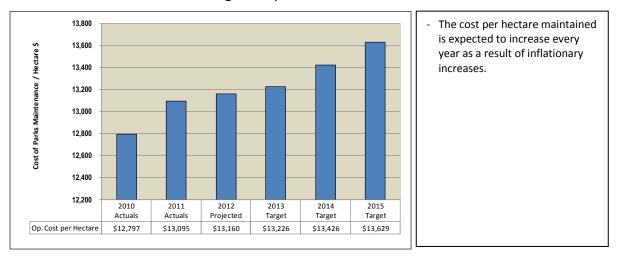

k orders completed each year as a measure of Urban Forestry's output.
- The following performed activities are counted as a work order: the number of trees planted, removed, inspected, pruned, and the number of storm clean-ups.



- The number of work orders increased by 32,506 or 10.8% between 2010 and 2011 due to the focus on proactive area tree maintenance and Emerald Ash Borer infestation.
- Parks, Forestry and Recreation forecasts the volume of work orders to increase by 53,366 or 16% between 2011 and 2015 as efforts are re-directed from core operations to the full implementation of EAB management.

#### Efficiency Measure – Park Services

 Efficiency in Parks Services is measured by dividing the gross expenditure by the number of hectares maintained for an average cost per hectare.



Efficiency Measure - Community Recreation (Registered)

- To measure efficiency for Community Recreation, the gross expenditure for registered programs in Community Recreation is divided by the total number of participant visits for a per participant cost.
- Registered programs include skating, aquatics, fitness, camps, arts and general interest, as well as after school recreation care.





- Based on the User Fee Policy approved by City Council on September 24, 2012, PF&R will calculate the full cost of providing registered and instructional programs which will incorporate direct and indirect operating costs, as well as capital costs, to determine whether the current fees for these programs are at the appropriate cost recovery level. Efficiency Measure - Community Recreation (Leisure)